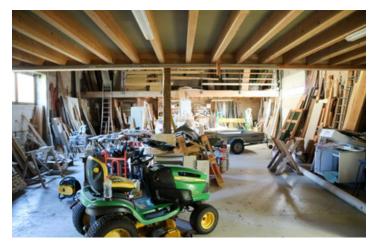

#### **OUTSIDE**

Barn - workshop and garage space with concrete floor  $6.68 \text{m} \times 10 \text{m}$  with first floor  $10 \text{m} \times 20 \text{m}$ 

Stables - ideal for storage

Chicken house

Outbuilding which could be ideal for a gite as fosse, electric and water already in situ

Large workshop with concrete floor and mezzanines 984m² approx

Incorporated in this workshop is an appartment for guests comprising:

Kitchen (2m  $\times$  3.70m), lounge/diner (5.67m  $\times$  8.65m), bedroom (3.37m  $\times$  3.75m), shower room, toilet and loftspace.