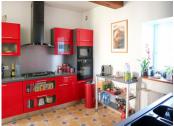

#### **GROUND FLOOR**

Modern fitted kitchen  $2.62m \times 3.64m$  with space for dining table and chairs

Lounge/diner with exposed stone walls, woodburner and beams 6.41m x 4.89m

Walk-in shower room  $2.07m \times 2.71m$ Office or single room  $5.35m \times 2.89m$ 