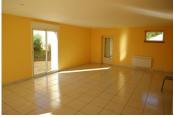

### IN BRIEF

Formerly farm buildings this lovely property has been transformed into a spacious house with kitchen, open plan lounge/diner, office, shower room and 3 double bedrooms with one ensuite. A large barn, a workshop and other outbuildings surround the courtyard garden and large veg plot.

#### **GROUND FLOOR**

Modern fitted kitchen  $2.62m \times 3.64m$  with space for dining table and chairs

Lounge/diner with exposed stone walls, woodburner and beams 6.41m x 4.89m

Walk-in shower room  $2.07m \times 2.71m$ Office or single room  $5.35m \times 2.89m$ 