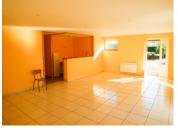

#### **GROUND FLOOR**

Modern fitted kitchen  $2.62m \times 3.64m$  with space for dining table and chairs

Lounge/diner with exposed stone walls, woodburner and beams 6.41m x 4.89m

Walk-in shower room  $2.07m \times 2.71m$ Office or single room  $5.35m \times 2.89m$ 