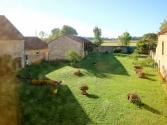

### IN BRIEF

Formerly farm buildings this lovely property has been transformed into a spacious house with kitchen, open plan lounge/diner, office, shower room and 3 double bedrooms with one ensuite. A large barn, a workshop and other outbuildings surround the courtyard garden and large veg plot.

#### **OUTSIDE**

Barn - workshop and garage space with concrete floor  $6.68 \text{m} \times 10 \text{m}$  with first floor  $10 \text{m} \times 20 \text{m}$ 

Stables - ideal for storage

Chicken house

Outbuilding which could be ideal for a gite as fosse, electric and water already in situ