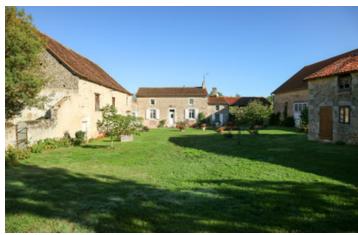

#### Beautifully renovated farm house with garden and outbuildings plus gite accommodation

### IN BRIEF

Formerly farm buildings this lovely property has been transformed into a spacious house with kitchen, open plan lounge/diner, office, shower room and 3 double bedrooms with one ensuite. A large barn, a workshop and other outbuildings surround the courtyard garden and large veg plot.