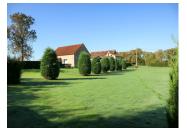

#### **OUTSIDE**

Barn - workshop and garage space with concrete floor  $6.68 \text{m} \times 10 \text{m}$  with first floor  $10 \text{m} \times 20 \text{m}$ 

Stables - ideal for storage

Chicken house

Outbuilding which could be ideal for a gite as fosse, electric and water already in situ