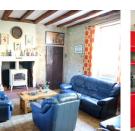

#### **GROUND FLOOR**

Modern fitted kitchen  $2.62m \times 3.64m$  with space for dining table and chairs

Lounge/diner with exposed stone walls, woodburner and beams 6.41m x 4.89m

Walk-in shower room  $2.07m \times 2.71m$ Office or single room  $5.35m \times 2.89m$ 