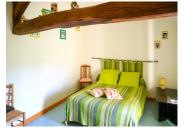

#### FIRST FLOOR

Bedroom I with beams and view to courtyard garden  $3m \times 3.79m$ 

Bedroom 2 with beams  $3m \times 3.90m$ 

Shower room with separate toilet

Bedroom 3 with walk-in wardrobe, view to courtyard and countryside 3m x 6m