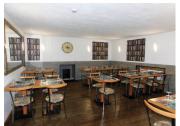

# DESCRIPTION

All recently renovated the property consists of large bar / restaurant area with professional kitchen and four en suite bedrooms for paying guests.

Current turnover is in excess of €150,000, but there's scope to increase this. A good client base, with approx 65% French, 35% English and other nationalities, with a very good tourist client base during the summer months.

The terrace around the fountain (permission granted by the commune each year) seats 50, the bar can accommodate 26 covers, and the restaurant 28.

All equipment for the bar, restaurant, hotel, kitchen and terrace are included in the price.