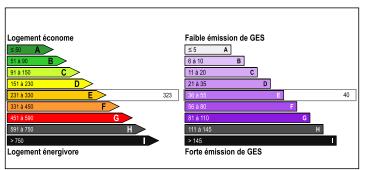

Ref: 32158TC87 Price: 220 000 EUR

agency fees included: 7 % TTC to be paid by the buyer (205 608 EUR without fees)

### Successful hotel / restaurant / bar in historic market town, including owners accommodation and garden









# ENERGY - DPE



# INFORMATION

Town: Châlus

Department: Haute-Vienne

Bed: 8

Bath: 7

Floor: 583 m<sup>2</sup>

Plot Size: 562 m<sup>2</sup>

## IN BRIEF

Superbly situated hotel / bar / restaurant in the heart of historic Chalus. Good clientele and turnover. Ideal business for a couple, a great opportunity for someone looking to run a business in the heart of France.

NB. Quoted prices relate to euro transactions. Fluctuations in exchange rates are not the responsibility of the agency or those representing it. The agency and its representatives are not authorised to make or give guarantees relating to the property. These particulars do not form part of any contract but are to be taken as a general representation of the property. Any areas, measurements or distances are approximate. Text, photographs