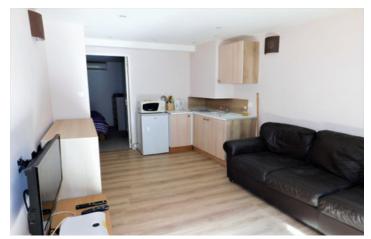

# DESCRIPTION

All recently renovated the property consists of large bar / restaurant area with professional kitchen and four en suite bedrooms for paying guests.

Current turnover is in excess of €150,000, but there's scope to increase this. A good client base, with approx 65% French, 35% English and other nationalities, with a very good tourist client base during the summer months.

There are no ties to a brewery or supplier.

There is a separate apartment with three bedrooms as owner's accommodation including living room, kitchen and bathroom. There are four en-suite hotel rooms, a studio, and a one bedroom apartment.