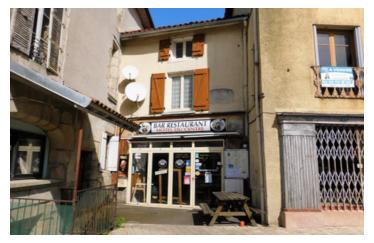

### Successful hotel / restaurant / bar in historic market town, including owners accommodation and garden

## IN BRIEF

Superbly situated hotel / bar / restaurant in the heart of historic Chalus. Good clientele and turnover. Ideal business for a couple, a great opportunity for someone looking to run a business in the heart of France.

# DESCRIPTION

All recently renovated the property consists of large bar / restaurant area with professional kitchen and four en suite bedrooms for paying guests.

Current turnover is in excess of €150,000, but there's scope to increase this. A good client base, with approx 65% French, 35% English and other nationalities, with a very good tourist client base during the summer months.