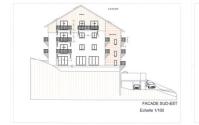

#### DESCRIPTION

This residence consists of 25 flats. Each flat is sold with its own private cellar. Each flat is sold gross, to be arranged and fitted out by you.

Lot 3B is located on the 1st floor of the residence. It offers a total surface area of 99.20 m2 and has a 7.15 m2 balcony.