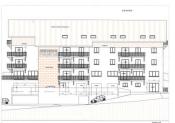

#### DESCRIPTION

This residence consists of 25 flats. Each flat is sold with its own private cellar. Each flat is sold gross, to be arranged and fitted out by you.

Lot 3B is located on the 1st floor of the residence. It offers a total surface area of 99.20 m2 and has a 7.15 m2 balcony.

Several parking options are available between €2,120 and €21,200: outdoor parking spaces or underground parking spaces with or without door. This purchasing opportunity in the form of a plateau allows you to choose and control the value, quality and type of finishes you want for your flat.