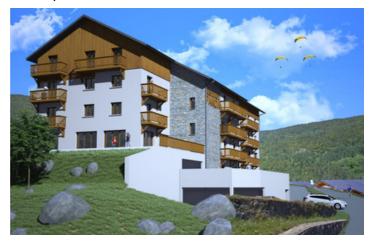

Price: 225 948 EUR agency fees to be paid by the seller

Saint Jean d'Aulps - La Grande Terche, Shell Apartment of 100 m2 located 10 minutes walk from the foot of the slopes.

#### DESCRIPTION

This residence consists of 25 flats. Each flat is sold with its own private cellar. Each flat is sold gross, to be arranged and fitted out by you.

Lot 3B is located on the 1st floor of the residence. It offers a total surface area of 99.20 m2 and has a 7.15 m2 balcony.