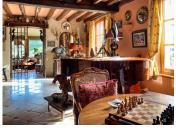

### DESCRIPTION

The 218 m² main house comprises on the ground floor: a 23.00 m² dining room with an old-fashioned kitchen area, a 13.00 m² fitted and equipped kitchen, a 5.00 m² storeroom, a 1.50 m² toilet, a 80.50 m² lounge with a superb fireplace, a 20.00 m² conservatory and an 11.00 m² shower room with toilet.