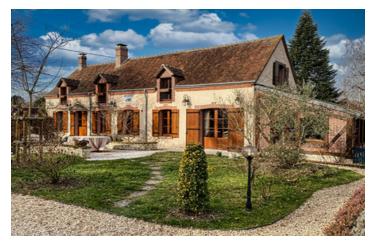

#### Superb farmhouse of 218m & a gîte In Sologne near Beauval zoo Exceptional 360 view & peaceful location

### IN BRIEF

Magnificent property in a peaceful setting close to Beauval zoo

In a charming Sologne village with small shops

Area of almost 350 m<sup>2</sup> in two buildings & outbuildings.

LEGGETT prestige centre val de Loire offers these 360° features

### DESCRIPTION

The 218 m² main house comprises on the ground floor: a 23.00 m² dining room with an old-fashioned kitchen area, a 13.00 m² fitted and equipped kitchen, a 5.00 m² storeroom, a 1.50 m² toilet, a 80.50 m² lounge with a superb fireplace, a 20.00 m² conservatory and an 11.00 m² shower room with toilet.