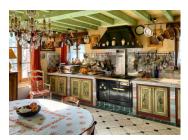

### DESCRIPTION

The 218 m² main house comprises on the ground floor: a 23.00 m² dining room with an old-fashioned kitchen area, a 13.00 m² fitted and equipped kitchen, a 5.00 m² storeroom, a 1.50 m² toilet, a 80.50 m² lounge with a superb fireplace, a 20.00 m² conservatory and an 11.00 m² shower room with toilet.