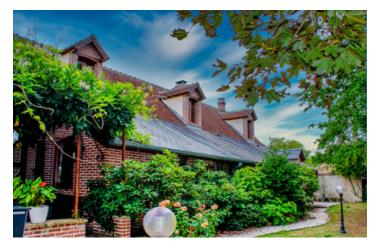

#### Superb farmhouse of 218m & a gîte In Sologne near Beauval zoo Exceptional 360 view & peaceful location

### IN BRIEF

Magnificent property in a peaceful setting close to Beauval zoo

In a charming Sologne village with small shops

Area of almost 350 m<sup>2</sup> in two buildings & outbuildings.

LEGGETT prestige centre val de Loire offers these 360° features

### DESCRIPTION

The 218 m² main house comprises on the ground floor: a 23.00 m² dining room with an old-fashioned kitchen area, a 13.00 m² fitted and equipped kitchen, a 5.00 m² storeroom, a 1.50 m² toilet, a 80.50 m² lounge with a superb fireplace, a 20.00 m² conservatory and an 11.00 m² shower room with toilet.