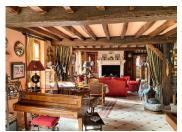

### DESCRIPTION

The 218 m² main house comprises on the ground floor: a 23.00 m² dining room with an old-fashioned kitchen area, a 13.00 m² fitted and equipped kitchen, a 5.00 m² storeroom, a 1.50 m² toilet, a 80.50 m² lounge with a superb fireplace, a 20.00 m² conservatory and an 11.00 m² shower room with toilet.