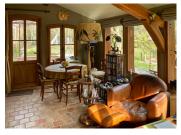

The property also includes a guest house (108.00 m²) with a wood-burning stove. It comprises on the ground floor: a main room, a study and a shower room with toilet. On the 1st floor: a large 23.00 m² room.