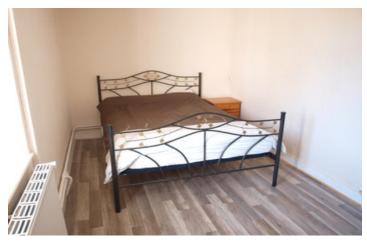

Accommodation 1st floor Lounge/Office 41m<sup>2</sup> Bedroom 1 10m<sup>2</sup> Bedroom 2 12m<sup>2</sup> Bathroom 6m<sup>2</sup> comprising corner bath, and wash basin WC 1.5m<sup>2</sup>

2nd floor Landing 7m<sup>2</sup> Bedroom 3 28m<sup>2</sup> Bedroom 4 12m<sup>2</sup> Bathroom 4m<sup>2</sup> comprising of shower, wash basin and W.C. Loft 25m<sup>2</sup> suitable for storage.