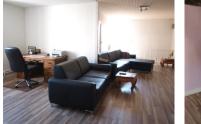

Accommodation 1st floor Lounge/Office 41m<sup>2</sup> Bedroom 1 10m<sup>2</sup> Bedroom 2 12m<sup>2</sup> Bathroom 6m<sup>2</sup> comprising corner bath, and wash basin WC 1.5m<sup>2</sup>

2nd floor Landing 7m<sup>2</sup> Bedroom 3 28m<sup>2</sup> Bedroom 4 12m<sup>2</sup> Bathroom 4m<sup>2</sup> comprising of shower, wash basin and W.C. Loft 25m<sup>2</sup> suitable for storage.