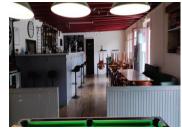

#### DESCRIPTION

Bar / Restaurant area 70m<sup>2</sup>. Kitchen 18m<sup>2</sup>. Laundry/Store room 7m<sup>2</sup> Cellar 30m<sup>2</sup> Toilets 8m<sup>2</sup> Store room 9m<sup>2</sup> housing the central heating oil tank