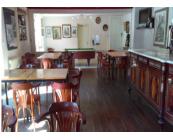

# IN BRIEF

Bar / cafe/ restaurant - now closed, with four bedroomed appartement above situated between Couhé and Civray. Poitiers 45km for large stores, airport and train.

Why not open a café / book shop or craft rooms, the options are wide for this property, maybe even a B&B. If you are good a cook the area is crying out for a good restaurant and this could be run by a couple as it was in the past.

#### DESCRIPTION

Bar / Restaurant area 70m<sup>2</sup>. Kitchen 18m<sup>2</sup>. Laundry/Store room 7m<sup>2</sup> Cellar 30m<sup>2</sup> Toilets 8m<sup>2</sup> Store room 9m<sup>2</sup> housing the central heating oil tank