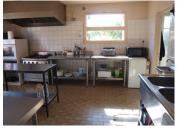

#### DESCRIPTION

Bar / Restaurant area 70m<sup>2</sup>. Kitchen 18m<sup>2</sup>. Laundry/Store room 7m<sup>2</sup> Cellar 30m<sup>2</sup> Toilets 8m<sup>2</sup> Store room 9m<sup>2</sup> housing the central heating oil tank