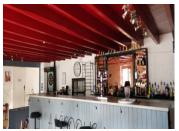

#### DESCRIPTION

Bar / Restaurant area 70m<sup>2</sup>. Kitchen 18m<sup>2</sup>. Laundry/Store room 7m<sup>2</sup> Cellar 30m<sup>2</sup> Toilets 8m<sup>2</sup> Store room 9m<sup>2</sup> housing the central heating oil tank