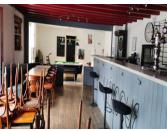

#### DESCRIPTION

Bar / Restaurant area 70m<sup>2</sup>. Kitchen 18m<sup>2</sup>. Laundry/Store room 7m<sup>2</sup> Cellar 30m<sup>2</sup> Toilets 8m<sup>2</sup> Store room 9m<sup>2</sup> housing the central heating oil tank