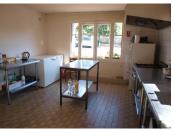

#### DESCRIPTION

Bar / Restaurant area 70m<sup>2</sup>. Kitchen 18m<sup>2</sup>. Laundry/Store room 7m<sup>2</sup> Cellar 30m<sup>2</sup> Toilets 8m<sup>2</sup> Store room 9m<sup>2</sup> housing the central heating oil tank