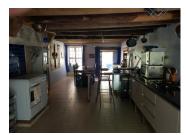

#### DESCRIPTION

Idyllic location approached by a track and private drive

Ground Floor Kitchen 37m2) with fitted units and doors to front and rear.Lounge (55m2) original stone floor, fireplace with wood burner, small workshop/office. The Mill room with the old wheel is next to the kitchen and has a separate entrance. It offers potential for renovation.