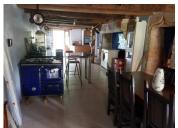

#### DESCRIPTION

Idyllic location approached by a track and private drive

Ground Floor Kitchen 37m2) with fitted units and doors to front and rear.Lounge (55m2) original stone floor, fireplace with wood burner, small workshop/office. The Mill room with the old wheel is next to the kitchen and has a separate entrance. It offers potential for renovation.