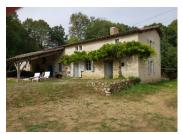

#### DESCRIPTION

Idyllic location approached by a track and private drive

Ground Floor Kitchen 37m2) with fitted units and doors to front and rear.Lounge (55m2) original stone floor, fireplace with wood burner, small workshop/office. The Mill room with the old wheel is next to the kitchen and has a separate entrance. It offers potential for renovation.

1st Floor 2 Bedrooms (18m2), Bathroom with tiled floor, shower and basin separate w.c.

Large central area suitable for conversion into more bedrooms (58m2)

This property has great potential but does require work and investment.