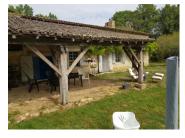

Ref: 116809PW79 Price: 183 000 EUR

agency fees to be paid by the seller

17th century water mill with over 30000 m2 of land. Offering great potential, with work required to continue the renovation. Market town of St Maixent l'Ecole 15km,...

#### DESCRIPTION

Idyllic location approached by a track and private drive

Ground Floor Kitchen 37m2) with fitted units and doors to front and rear.Lounge (55m2) original stone floor, fireplace with wood burner, small workshop/office. The Mill room with the old wheel is next to the kitchen and has a separate entrance. It offers potential for renovation.

1st Floor 2 Bedrooms (18m2), Bathroom with tiled floor, shower and basin separate w.c.

Large central area suitable for conversion into more bedrooms (58m2)

This property has great potential but does require work and investment.