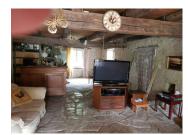

#### DESCRIPTION

Idyllic location approached by a track and private drive

Ground Floor Kitchen 37m2) with fitted units and doors to front and rear.Lounge (55m2) original stone floor, fireplace with wood burner, small workshop/office. The Mill room with the old wheel is next to the kitchen and has a separate entrance. It offers potential for renovation.