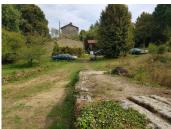

The surrounding land extends to 32234m2 and includes meadows and wooded areas together with river frontage and barns.

-----

Information about risks to which this property is exposed is available on the Géorisques website : https://www.georisques.gouv.fr