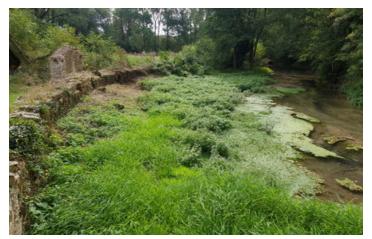

Ref: 116809PW79 Price: 183 000 EUR

agency fees to be paid by the seller

17th century water mill with over 30000 m2 of land. Offering great potential, with work required to continue the renovation. Market town of St Maixent l'Ecole 15km,...

The surrounding land extends to 32234m2 and includes meadows and wooded areas together with river frontage and barns.

-----

Information about risks to which this property is exposed is available on the Géorisques website : https://www.georisques.gouv.fr