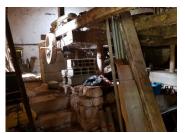

#### DESCRIPTION

Idyllic location approached by a track and private drive

Ground Floor Kitchen 37m2) with fitted units and doors to front and rear.Lounge (55m2) original stone floor, fireplace with wood burner, small workshop/office. The Mill room with the old wheel is next to the kitchen and has a separate entrance. It offers potential for renovation.