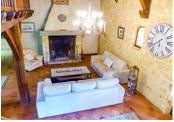

### IN BRIEF

My favorite : At the bend of a small country road in Gourdon, a private path climbs in a wood... and discovers, after a hundred mets, this beautiful stone house typical of the region. In its green setting, this very I Quercynoise is very comfortable for a large family. Beautiful cathedral living room with its fireplace, kitchen open on dining room, large terrace, bedroom and bathroom in the ground floor, on the mezzanine floor, bathroom and 2 bedrooms (possible to create 2 more bedrooms by splitting the huge one)... the floor plan is ideal for everyone to have their own space.

### >>> On the ground floor :

- Entrance hall : 16 m2
- shower room WC : 7 m2
- Kitchen Dining room : 30 m2
- Living room : 52 m2
- Office : 8.70 m2
- Bedroom en suite (including bathroom): 28 m2
- Terrace all along the living rooms

This house is in perfect condition with very nice amenities: beams, stones, floor tiles, panelling under