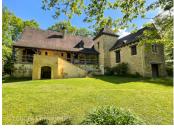

### IN BRIEF

My favorite : At the bend of a small country road in Gourdon, a private path climbs in a wood... and discovers, after a hundred mets, this beautiful stone house typical of the region. In its green setting, this very I Quercynoise is very comfortable for a large family. Beautiful cathedral living room with its fireplace, kitchen open on dining room, large terrace, bedroom and bathroom in the ground floor, on the mezzanine floor, bathroom and 2 bedrooms (possible to create 2 more bedrooms by splitting the huge one)... the floor plan is ideal for everyone to have their own space.

Comfortable (good insulation on roof, floor, walls; electric heating), this house combines traditional architecture and modern comfort. Located 5 minutes from the center of Gourdon, and in absolute calm, surrounded by trees and with a clear view...

This house is in perfect condition with very nice amenities: beams, stones, floor tiles, panelling under