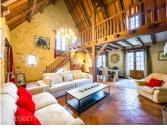

### IN BRIEF

My favorite : At the bend of a small country road in Gourdon, a private path climbs in a wood... and discovers, after a hundred mets, this beautiful stone house typical of the region. In its green setting, this very I Quercynoise is very comfortable for a large family. Beautiful cathedral living room with its fireplace, kitchen open on dining room, large terrace, bedroom and bathroom in the ground floor, on the mezzanine floor, bathroom and 2 bedrooms (possible to create 2 more bedrooms by splitting the huge one)... the floor plan is ideal for everyone to have their own space.

### >>> On the ground floor :

- Entrance hall : 16 m2
- shower room WC : 7 m2
- Kitchen Dining room : 30 m2
- Living room : 52 m2
- Office : 8.70 m2
- Bedroom en suite (including bathroom): 28 m2
- Terrace all along the living rooms

This house is in perfect condition with very nice amenities: beams, stones, floor tiles, panelling under