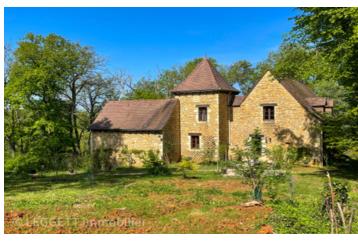

#### Beautiful stone house - 4 bedrooms, potential basement apartment. Almost I ha of wooded land with view,

### IN BRIEF

My favorite : At the bend of a small country road in Gourdon, a private path climbs in a wood... and discovers, after a hundred mets, this beautiful stone house typical of the region. In its green setting, this very I Quercynoise is very comfortable for a large family. Beautiful cathedral living room with its fireplace, kitchen open on dining room, large terrace, bedroom and bathroom in the ground floor, on the mezzanine floor, bathroom and 2 bedrooms (possible to create 2 more bedrooms by splitting the huge one)... the floor plan is ideal for everyone to have their own space.

Comfortable (good insulation on roof, floor, walls; electric heating), this house combines traditional architecture and modern comfort. Located 5 minutes from the center of Gourdon, and in absolute calm, surrounded by trees and with a clear view...