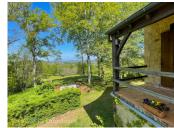

### IN BRIEF

My favorite : At the bend of a small country road in Gourdon, a private path climbs in a wood... and discovers, after a hundred mets, this beautiful stone house typical of the region. In its green setting, this very I Quercynoise is very comfortable for a large family. Beautiful cathedral living room with its fireplace, kitchen open on dining room, large terrace, bedroom and bathroom in the ground floor, on the mezzanine floor, bathroom and 2 bedrooms (possible to create 2 more bedrooms by splitting the huge one)... the floor plan is ideal for everyone to have their own space.

Comfortable (good insulation on roof, floor, walls; electric heating), this house combines traditional architecture and modern comfort. Located 5 minutes from the center of Gourdon, and in absolute calm, surrounded by trees and with a clear view...