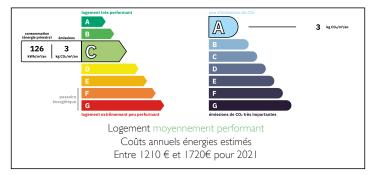

### ENERGY - DPE

Comfortable (good insulation on roof, floor, walls; electric heating), this house combines traditional architecture and modern comfort. Located 5 minutes from the center of Gourdon, and in absolute calm, surrounded by trees and with a clear view...