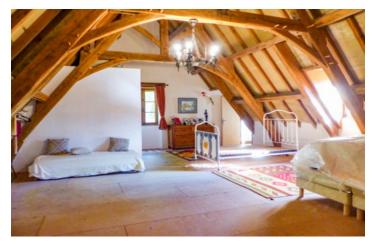

#### >>>First floor :

- Mezzanine : 23 m2
- Large space for 2 or 3 Bedroom: 54 m2 including

Bathroom-WC: 6 m2

- Room: 8.70 m2