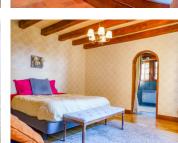

### IN BRIEF

My favorite : At the bend of a small country road in Gourdon, a private path climbs in a wood... and discovers, after a hundred mets, this beautiful stone house typical of the region. In its green setting, this very I Quercynoise is very comfortable for a large family. Beautiful cathedral living room with its fireplace, kitchen open on dining room, large terrace, bedroom and bathroom in the ground floor, on the mezzanine floor, bathroom and 2 bedrooms (possible to create 2 more bedrooms by splitting the huge one)... the floor plan is ideal for everyone to have their own space.

### >>> On the ground floor :

- Entrance hall : 16 m2
- shower room WC : 7 m2
- Kitchen Dining room : 30 m2
- Living room : 52 m2
- Office : 8.70 m2
- Bedroom en suite (including bathroom): 28 m2
- Terrace all along the living rooms