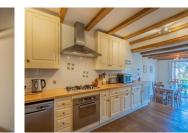

Stairs lead to the large fitted kitchen dining room, open fireplace, with balcony overlooking the garden and the river. Steps from the kitchen lead down to a further sitting area and then down to the garden and river frontage.