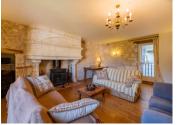

Sitting room with beautiful fireplace and log burner, exposed stone walls and window overlooking the river.

Inner hallway leads to a double bedroom or further sitting room.

Stairs lead to master bedroom ensuite. A further 2 double bedrooms one ensuite, and a family bathroom.