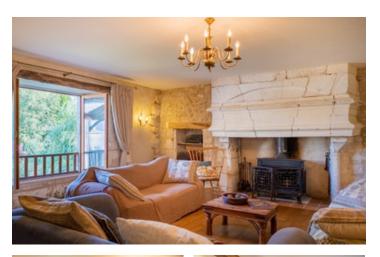

Sitting room with beautiful fireplace and log burner, exposed stone walls and window overlooking the river.

Inner hallway leads to a double bedroom or further sitting room.

Stairs lead to master bedroom ensuite. A further 2 double bedrooms one ensuite, and a family bathroom.