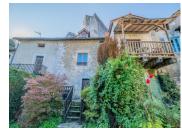

### DESCRIPTION

Situated right underneath the Chateau in Bourdeilles this unique property is fully renovated and consists of entrance hall leading to the garage and garden. Cloakroom with WC and washhand basin.

Stairs lead to the large fitted kitchen dining room, open fireplace, with balcony overlooking the garden and the river. Steps from the kitchen lead down to a further sitting area and then down to the garden and river frontage.