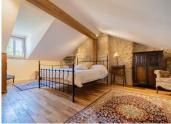

Sitting room with beautiful fireplace and log burner, exposed stone walls and window overlooking the river.

Inner hallway leads to a double bedroom or further sitting room.

Stairs lead to master bedroom ensuite. A further 2 double bedrooms one ensuite, and a family bathroom.