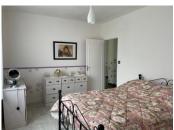

### Ground floor:

- Entrance and hall (21m<sup>2</sup>).
- Kitchen (13.5m<sup>2</sup>) with fitted wall and base units.
- Laundry room/walk in larder off of the kitchen (5.5m²). A useful room for storage and washing machine, with access out to the garden.
- Lounge/dining room (33.5m²) A lovely bright room with fireplace and patio doors out to the garden and parquet flooring.
- Bedroom I (13m<sup>2</sup>) with built in storage.
- En-suite shower room  $(4.5m^2)$  with shower, wash basin and WC.
- Bedroom 2 (10m²) currently used an office.
- Bedroom 3 (13.5m<sup>2</sup>).
- WC and small room with washing facilities.

#### Ist floor:

- Bedroom 4 (16m²) with window to the front.
- Bedroom 5 (14m²) with Velux window.
- $\bullet$  Shower room (8.47m<sup>2</sup>) with walk in shower, wash basin and WC.
- Storage space a large accessible storage area.