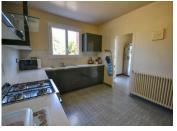

### Ground floor:

- Entrance and hall (21m<sup>2</sup>).
- Kitchen (13.5m<sup>2</sup>) with fitted wall and base units.
- Laundry room/walk in larder off of the kitchen (5.5m²). A useful room for storage and washing machine, with access out to the garden.
- Lounge/dining room (33.5m²) A lovely bright room with fireplace and patio doors out to the garden and parquet flooring.
- Bedroom I (13m<sup>2</sup>) with built in storage.
- En-suite shower room  $(4.5m^2)$  with shower, wash basin and WC.
- Bedroom 2 (10m²) currently used an office.
- Bedroom 3 (13.5m<sup>2</sup>).
- WC and small room with washing facilities.