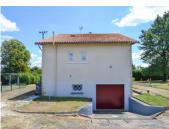

# INFORMATION

Verteuil-sur-Charente Town:

Department: Charente

Bed: 5

2 Bath:

170 m2 Floor: Plot Size: 5026 m2

A modern five bedroom property, set back from the road with a great garden surrounding the house. Walking distance to the picturesque town of Verteuil-sur-Charente, with its lively restaurants, stunning Chateau and the beautiful River Charente running through the town.

#### Outside:

A garden of over an acre with established hedging, trees and shrubs.

Access to the garage.

Shed.

Outside dining area.

\_\_\_\_\_

Information about risks to which this property is exposed is available on the Géorisques website : https://www.georisques.gouv.fr