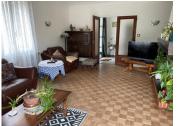

### Ground floor:

- Entrance and hall (21m<sup>2</sup>).
- Kitchen (13.5m<sup>2</sup>) with fitted wall and base units.
- Laundry room/walk in larder off of the kitchen (5.5m²). A useful room for storage and washing machine, with access out to the garden.
- Lounge/dining room (33.5m²) A lovely bright room with fireplace and patio doors out to the garden and parquet flooring.
- Bedroom I (13m<sup>2</sup>) with built in storage.
- En-suite shower room  $(4.5m^2)$  with shower, wash basin and WC.
- Bedroom 2 (10m²) currently used an office.
- Bedroom 3 (13.5m<sup>2</sup>).
- WC and small room with washing facilities.