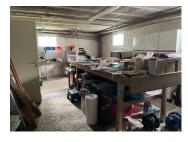

### Basement:

A really good sized basement with:

- Garage (57.32m<sup>2</sup>)
- Workshop (16.5m<sup>2</sup>).
- Storage (12.5m<sup>2</sup>).