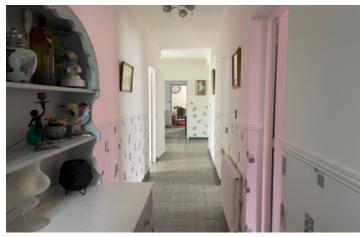

### Ground floor:

- Entrance and hall (21m<sup>2</sup>).
- Kitchen (13.5m<sup>2</sup>) with fitted wall and base units.
- Laundry room/walk in larder off of the kitchen (5.5m²). A useful room for storage and washing machine, with access out to the garden.
- Lounge/dining room (33.5m²) A lovely bright room with fireplace and patio doors out to the garden and parquet flooring.
- Bedroom I (13m<sup>2</sup>) with built in storage.
- En-suite shower room  $(4.5m^2)$  with shower, wash basin and WC.
- Bedroom 2 (10m²) currently used an office.
- Bedroom 3 (13.5m<sup>2</sup>).
- WC and small room with washing facilities.