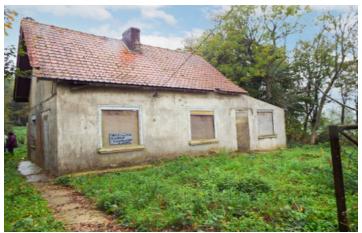

Ref: 112667TS62

Price: 25 000 EUR

agency fees to be paid by the seller

Small house to renovate or demolish and rebuild set in nearly half an acre of land.

#### IN BRIEF

The small hamlet of Gournay is part of the commune of Verchocq close to the historic town of Montreuil sur Mer (25km). Calais is only 65km away and the beaches of Le Touquet only 40km.

**ENERGY - DPE** 

### DESCRIPTION

The house comprises two small rooms and a shower room all in need of complete renovation or rebuilding.

There is a small barn to the side and a loft area . Plot 1630m2.

Please contact the agent for details and visits.