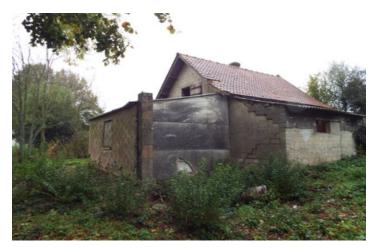

Ref: 112667TS62

Price: 25 000 EUR

agency fees to be paid by the seller

Small house to renovate or demolish and rebuild set in nearly half an acre of land.

### DESCRIPTION

The house comprises two small rooms and a shower room all in need of complete renovation or rebuilding.

There is a small barn to the side and a loft area . Plot 1630m2.

Please contact the agent for details and visits.