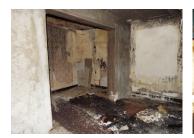

### DESCRIPTION

The house comprises two small rooms and a shower room all in need of complete renovation or rebuilding.

There is a small barn to the side and a loft area . Plot 1630m2.

Please contact the agent for details and visits.