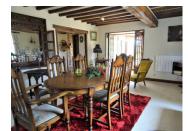

Dining room 20m2, again with beams and opening to,

Conservatory 12m2, overlooking the garden and views of the surrounding countryside.

Stairs from the sitting room lead to a first floor landing with wood floors which continue throughout.