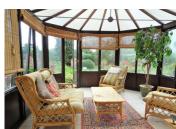

Dining room 20m2, again with beams and opening to,

Conservatory 12m2, overlooking the garden and views of the surrounding countryside.

Stairs from the sitting room lead to a first floor landing with wood floors which continue throughout.