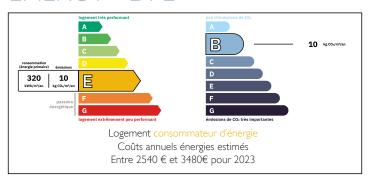

## INFORMATION

Town: Chênedouit

Department: Orne

Bed: 4

2 Bath:

Floor: 122 m2 Plot Size: 1701 m<sup>2</sup>

**ENERGY - DPE** 

NB. Quoted prices relate to euro transactions. Fluctuations in exchange rates are not the responsibility of the agency or those representing it. The agency and its representatives are not authorised to make or give guarantees relating to the property. These particulars do not form part of any contract but are to be taken as a general representation of the property. Any areas, measurements or distances are approximate. Text, photographs and plans, where applicable, are for guidance only. Leggett and its representatives have not tested services, equipment or facilities and cannot guarantee the same.