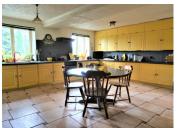

The house comprises,

A good size fitted kitchen 24m2, off of which is a downstairs cloakroom with wc and basin and access to the attached barn.

Sitting room 18m2, with original exposed beams and wood burner, open to