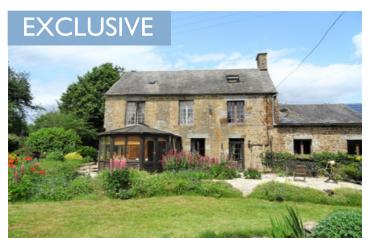

Ref: 110852LOK61 Price: 137 500 EUR

agency fees to be paid by the seller

Stone house situated in a secluded position on the edge of the Suisse Normandie, super countryside views.

## DESCRIPTION

This character property is situated down a very quiet country lane and is situated towards the bottom of the valley. Currently a family home, it is immediately habitable but could benefit from a little refreshing, the rooms are spacious and light.

There is a large attached barn 24m2, with storage space above, accessible from the house or outside. Garage, parking and pretty gardens.

-----

Information about risks to which this property is exposed is available on the Géorisques website :