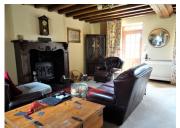

The house comprises,

A good size fitted kitchen 24m2, off of which is a downstairs cloakroom with wc and basin and access to the attached barn.

Sitting room 18m2, with original exposed beams and wood burner, open to