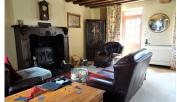

The house comprises,

A good size fitted kitchen 24m2, off of which is a downstairs cloakroom with wc and basin and access to the attached barn.

Sitting room 18m2, with original exposed beams and wood burner, open to