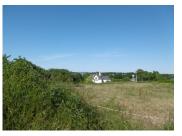

## IN BRIEF

This large building plot situated in the popular market town of Gorron is within walking distance from all amenities. You would never guess you are in a town. Off the main road on a tiny pleasant lane in a lovely and peaceful area, it is the right place to build something really special. Electricity, water and drainage are all in close proximity. It is conveniently located near the castled town of Mayenne (30 min) and the larger city of Laval (50 min). Cross Channel ferries (Caen Ouistreham) are 2 hours away.

## **DESCRIPTION**

8005 M2, suitable for horses or small holding

Information about risks to which this property is exposed is available on the Géorisques website : https://www.georisques.gouv.fr