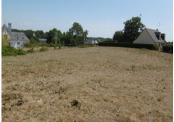

## IN BRIEF

This large building plot situated in the popular market town of Gorron is within walking distance from all amenities. You would never guess you are in a town. Off the main road on a tiny pleasant lane in a lovely and peaceful area, it is the right place to build something really special. Electricity, water and drainage are all in close proximity. It is conveniently located near the castled town of Mayenne (30 min) and the larger city of Laval (50 min). Cross Channel ferries (Caen Ouistreham) are 2 hours away.

## **DESCRIPTION**

8005 M2, suitable for horses or small holding

Information about risks to which this property is exposed is available on the Géorisques website : https://www.georisques.gouv.fr