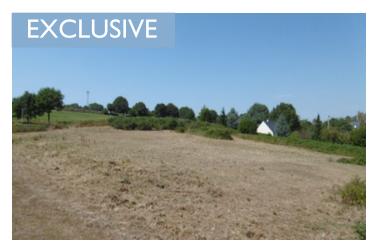

## IN BRIEF

This large building plot situated in the popular market town of Gorron is within walking distance from all amenities. You would never guess you are in a town. Off the main road on a tiny pleasant lane in a lovely and peaceful area, it is the right place to build something really special. Electricity, water and drainage are all in close proximity. It is conveniently located near the castled town of Mayenne (30 min) and the larger city of Laval (50 min). Cross Channel ferries (Caen Ouistreham) are 2 hours away.

## **DESCRIPTION**

8005 M2, suitable for horses or small holding

Information about risks to which this property is exposed is available on the Géorisques website : https://www.georisques.gouv.fr