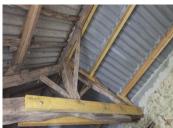

### DESCRIPTION

As you can see from the photos this is a house in need of renovation. Perfect if you are looking for a project in which to design and shape a new home. The barn is a very good size (approx 32m²) and is perpendicular to the house. The mains drains and water are in waiting, and there is already an electricity board for the connection. So a good start to begin the renovation. This really is a blank canvas.