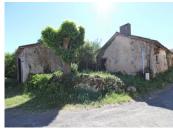

#### www.frenchestateagents.com

Ref: 108571SMO86 Price: 17 000 EUR

agency fees included: 5000 € TTC to be paid by the buyer (12 000 EUR without fees)

A traditional stone house and barn in need of renovation situated in a quiet hamlet.

### DESCRIPTION

As you can see from the photos this is a house in need of renovation. Perfect if you are looking for a project in which to design and shape a new home. The barn is a very good size (approx 32m²) and is perpendicular to the house. The mains drains and water are in waiting, and there is already an electricity board for the connection. So a good start to begin the renovation. This really is a blank canvas.