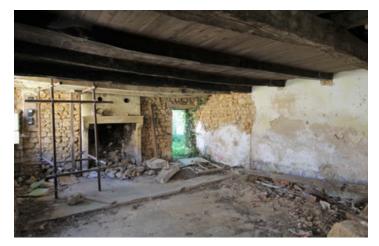

### DESCRIPTION

As you can see from the photos this is a house in need of renovation. Perfect if you are looking for a project in which to design and shape a new home. The barn is a very good size (approx 32m²) and is perpendicular to the house. The mains drains and water are in waiting, and there is already an electricity board for the connection. So a good start to begin the renovation. This really is a blank canvas.