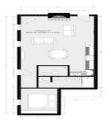

# INFORMATION

Town: Lussac-les-Châteaux

Department: Vienne

Bed:

Bath: 0

Floor: 57 m<sup>2</sup>

Plot Size: 523 m<sup>2</sup>

If you are looking for a project on which to rebuild a property and make it your own at a bargain price, this could be for you! This is a total project but would make a charming dwelling once completed.

### DESCRIPTION

As you can see from the photos this is a house in need of renovation. Perfect if you are looking for a project in which to design and shape a new home. The barn is a very good size (approx 32m²) and is perpendicular to the house. The mains drains and water are in waiting, and there is already an electricity board for the connection. So a good start to begin the renovation. This really is a blank canvas.