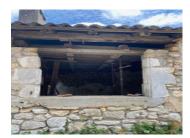

### DESCRIPTION

As you can see from the photos this is a house in need of renovation. Perfect if you are looking for a project in which to design and shape a new home. The barn is a very good size (approx 32m²) and is perpendicular to the house. The mains drains and water are in waiting, and there is already an electricity board for the connection. So a good start to begin the renovation. This really is a blank canvas.