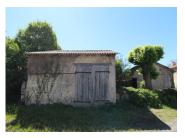

### DESCRIPTION

As you can see from the photos this is a house in need of renovation. Perfect if you are looking for a project in which to design and shape a new home. The barn is a very good size (approx 32m²) and is perpendicular to the house. The mains drains and water are in waiting, and there is already an electricity board for the connection. So a good start to begin the renovation. This really is a blank canvas.