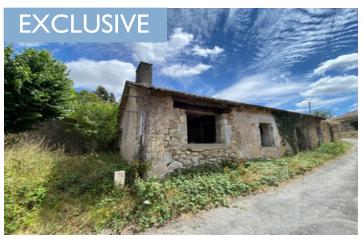

#### www.frenchestateagents.com

Ref: 108571SMO86 Price: 17 000 EUR

agency fees included: 5000 € TTC to be paid by the buyer (12 000 EUR without fees)

A traditional stone house and barn in need of renovation situated in a quiet hamlet.

# INFORMATION

Town: Lussac-les-Châteaux

Department: Vienne

Bed:

Bath: 0

Floor: 57 m<sup>2</sup>

Plot Size: 523 m<sup>2</sup>

If you are looking for a project on which to rebuild a property and make it your own at a bargain price, this could be for you! This is a total project but would make a charming dwelling once completed.

### DESCRIPTION

As you can see from the photos this is a house in need of renovation. Perfect if you are looking for a project in which to design and shape a new home. The barn is a very good size (approx 32m²) and is perpendicular to the house. The mains drains and water are in waiting, and there is already an electricity board for the connection. So a good start to begin the renovation. This really is a blank canvas.