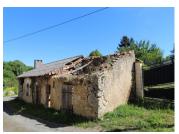

### DESCRIPTION

As you can see from the photos this is a house in need of renovation. Perfect if you are looking for a project in which to design and shape a new home. The barn is a very good size (approx 32m²) and is perpendicular to the house. The mains drains and water are in waiting, and there is already an electricity board for the connection. So a good start to begin the renovation. This really is a blank canvas.