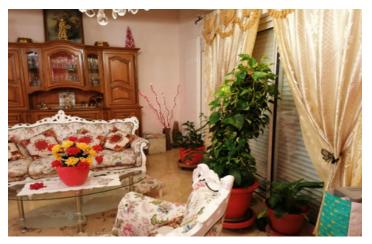

#### DESCRIPTION

The house includes;

On the ground floor ; a large living room, a kitchen, a back kitchen, a dining room, a bedroom, a bathroom with WC, a bathroom with tub and double shower, separate WC, an office / bedroom.