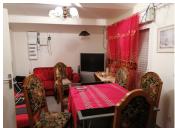

#### DESCRIPTION

The house includes;

On the ground floor ; a large living room, a kitchen, a back kitchen, a dining room, a bedroom, a bathroom with WC, a bathroom with tub and double shower, separate WC, an office / bedroom.