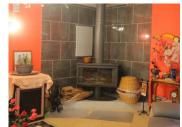

#### DESCRIPTION

The house includes;

On the ground floor ; a large living room, a kitchen, a back kitchen, a dining room, a bedroom, a bathroom with WC, a bathroom with tub and double shower, separate WC, an office / bedroom.

Upstairs ; a mezzanine / bedroom, attic. Outside ; one terrace area, one adjoining double garage.

This house benefits from heating and warmth, air and spaciousness without equal. Please contact me for more information on this incomparable extraordinary house.