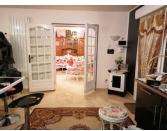

#### DESCRIPTION

The house includes;

On the ground floor ; a large living room, a kitchen, a back kitchen, a dining room, a bedroom, a bathroom with WC, a bathroom with tub and double shower, separate WC, an office / bedroom.