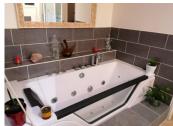

#### DESCRIPTION

The house includes;

On the ground floor ; a large living room, a kitchen, a back kitchen, a dining room, a bedroom, a bathroom with WC, a bathroom with tub and double shower, separate WC, an office / bedroom.