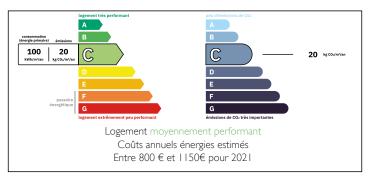

Ref: 105739TSM16 Price: 104 500 EUR

agency fees included: 10 % TTC to be paid by the buyer (95 000 EUR without fees)

#### Renovated 3 bed village house with attached garden & garage











# INFORMATION

Town: Exideuil-sur-Vienne

Department: Charente

Bed: 3

Bath:

Floor: 100 m<sup>2</sup>

Plot Size: 235 m<sup>2</sup>

## IN BRIEF

In the centre of the village of Exideuil with easy access to Limoges airport (45km). Walking distance to a bar/restaurant, shop, boulangerie and pharmacie.





NB. Quoted prices relate to euro transactions. Fluctuations in exchange rates are not the responsibility of the agency or those representing it. The agency and its representatives are not authorised to make or give guarantees relating to the property. These particulars do not form part of any contract but are to be taken as a general representation of the property. Any areas, measurements or distances are approximate. Text, photographs and plans, where applicable, are for guidance only. Leggett and its representatives have not tested services, equipment or facilities and cannot guarantee the same.

Particulars for off-plan purchases are intended as a guide only. Final finishes to the property may vary. Purchasers are advised to engage a solicitor to check the plans and specifications as