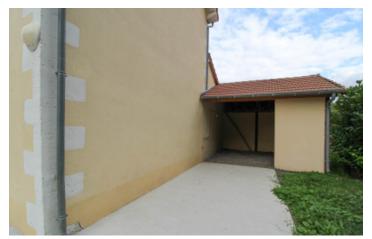

#### **GROUND FLOOR**

Open plan living space (37.65m<sup>2</sup>) with door to garden, staircase and space ready to install a kitchen (currently just a sink has been installed).

WC

Garage (21.5m<sup>2</sup>)with remote controlled door for easy access, gas boiler and plumbing for washing machine.

The garage is accesible from the road.

----

Information about risks to which this property is exposed is available on the Géorisques website : https://www.georisques.gouv.fr