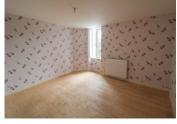

#### **GROUND FLOOR**

Open plan living space (37.65m<sup>2</sup>) with door to garden, staircase and space ready to install a kitchen (currently just a sink has been installed).

WC

Garage (21.5m<sup>2</sup>)with remote controlled door for easy access, gas boiler and plumbing for washing machine.

#### FIRST FLOOR

Three double bedrooms (18m², 15.7m², 10.7m²) Bathroom - Shower, wc and basin (5.4m²)

Easy maintenance attached garden with terrace and open fronted building that is ideal as a covered BBQ area.