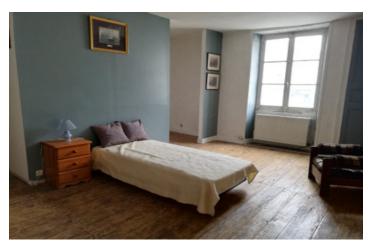

Stairs to first floor

Bathroom 3.8m x 2.5 m

Bedroom 1 3.8m  $\times$  5.2m with a seperate dresser / cloths hanging space 5.2m  $\times$  1.5m

Bedroom 2 5.2m 3.3m

Stairs to attic - approx 6.5m x 5.5m - all boarded