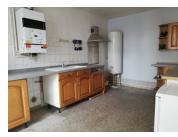

### DESCRIPTION

Enter through the front door into the kitchen 5m  $\times$  3m - door to courtyard

Door to living room 5.2m x 5.2m

Door to dining room / office  $3.1 \text{ m} \times 3.2 \text{ m}$ 

Utility 3.6m x 2m with a WC