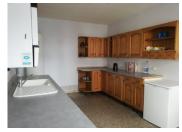

### DESCRIPTION

Enter through the front door into the kitchen 5m  $\times$  3m - door to courtyard

Door to living room 5.2m x 5.2m

Door to dining room / office  $3.1 \text{ m} \times 3.2 \text{ m}$ 

Utility 3.6m x 2m with a WC