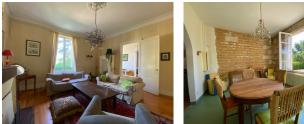

### DESCRIPTION

On the ground floor, the large entrance hall (which is in perfect symmetry with the main path through the gardens) opens on both sides on two living rooms with fireplaces. Further along is a third room that can be used as a games room or studio; a bedroom with bathroom, and the kitchen with back kitchen, cellar and boiler room.