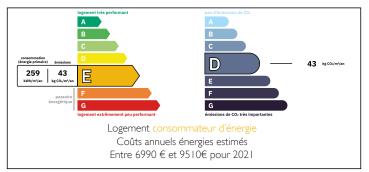

Large mansion house overlooking the Dordogne with guest house and pool with grounds of 1 Hectare.











### ENERGY - DPE



# INFORMATION

| Town:       | Sainte-Foy-la-Grande |
|-------------|----------------------|
| Department: | Gironde              |
| Bed:        | 12                   |
| Bath:       | 10                   |
| Floor:      | 570 m2               |
| Plot Size:  | 11955 m2             |

# IN BRIEF

Built in the late 19th century, this elegant property has more than 500 m<sup>2</sup> of living space on three levels with high ceilings complete with rose moldings, old tiles or parquet on the floor. With several reception rooms, and 8 bedrooms (most with en suite), the chateau is ideal as a spacious guest house and was formerly a hotel. It needs some renovation work and most bathrooms need to be updated.

In addition to the chateau, there is also an independent 4 bed/2 bath guest house (150