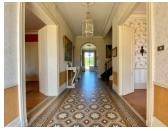

### DESCRIPTION

On the ground floor, the large entrance hall (which is in perfect symmetry with the main path through the gardens) opens on both sides on two living rooms with fireplaces. Further along is a third room that can be used as a games room or studio; a bedroom with bathroom, and the kitchen with back kitchen, cellar and boiler room.