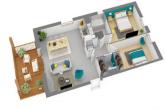

# INFORMATION

Town: Morillon

Department: Haute-Savoie

Bed: 2

Bath:

Floor: 64 m<sup>2</sup>

Plot Size: 0 m2

# DESCRIPTION

null

\_\_\_\_

Information about risks to which this property is exposed is available on the Géorisques website : https://www.georisques.gouv.fr

| LOCAL TAXES      |     |  |
|------------------|-----|--|
| Taxe habitation: | EUR |  |
|                  |     |  |
|                  |     |  |
|                  |     |  |
|                  |     |  |