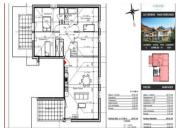

# INFORMATION

Town: Morillon

Department: Haute-Savoie

Bed: 2

Bath:

Floor: 64 m<sup>2</sup>

Plot Size: 0 m2

# DESCRIPTION

null

\_\_\_\_

Information about risks to which this property is exposed is available on the Géorisques website : https://www.georisques.gouv.fr

| LOCAL TAXES      |     |  |
|------------------|-----|--|
| Taxe habitation: | EUR |  |
|                  |     |  |
|                  |     |  |
|                  |     |  |
|                  |     |  |