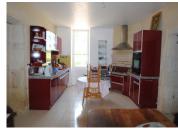

#### Buildings:

- A large outbuildings of  $850~\text{m}^2$  in very good state, including 2 cellars, a barrel cellar and a large barn for machinery. The cellar has 1268~hL concrete tanks and 1242~hL of stainless tanks.
- Main stone house of 290 m<sup>2</sup> recently renovated (still have small finishing and decoration works), 3 bedrooms, living room, kitchen, fireplace ...
- A second stone house renovated and in good state, around  $130~\text{m}^2$ , 3~bedrooms and a large garage of  $90~\text{m}^2$ .