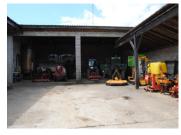

#### Buildings:

- A large outbuildings of  $850~\text{m}^2$  in very good state, including 2 cellars, a barrel cellar and a large barn for machinery. The cellar has 1268~hL concrete tanks and 1242~hL of stainless tanks.
- Main stone house of 290 m<sup>2</sup> recently renovated (still have small finishing and decoration works), 3 bedrooms, living room, kitchen, fireplace ...
- A second stone house renovated and in good state, around  $130~\text{m}^2$ , 3~bedrooms and a large garage of  $90~\text{m}^2$ .