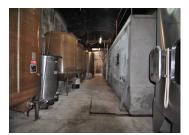

#### Buildings:

- A large outbuildings of  $850~\text{m}^2$  in very good state, including 2 cellars, a barrel cellar and a large barn for machinery. The cellar has 1268~hL concrete tanks and 1242~hL of stainless tanks.
- Main stone house of 290 m<sup>2</sup> recently renovated (still have small finishing and decoration works), 3 bedrooms, living room, kitchen, fireplace ...
- A second stone house renovated and in good state, around  $130~\text{m}^2$ , 3~bedrooms and a large garage of  $90~\text{m}^2$ .