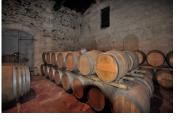

#### Buildings:

- A large outbuildings of  $850~\text{m}^2$  in very good state, including 2 cellars, a barrel cellar and a large barn for machinery. The cellar has 1268~hL concrete tanks and 1242~hL of stainless tanks.
- Main stone house of 290 m<sup>2</sup> recently renovated (still have small finishing and decoration works), 3 bedrooms, living room, kitchen, fireplace ...
- A second stone house renovated and in good state, around  $130~\text{m}^2$ , 3~bedrooms and a large garage of  $90~\text{m}^2$ .