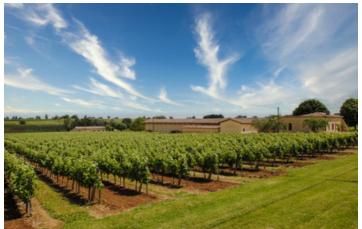

# ORGANIC Vineyard of 26 hectares under Bordeaux AOC Organic - very well maintained - 2 charming stone houses!

ORGANIC Vineyard with vine grouped around buildings, vineyard in very good state, density of 4 761 vine/ha, completely restructured. Average age of 15 years, grape varieties of Merlot, Cabernet Sauvignon, Petit Verdot, Cot, Sauvignon Blanc and Gris, Muscadelle, Semillon.

#### Buildings:

- A large outbuildings of  $850~\text{m}^2$  in very good state, including 2 cellars, a barrel cellar and a large barn for machinery. The cellar has 1268~hL concrete tanks and 1242~hL of stainless tanks.
- Main stone house of 290 m<sup>2</sup> recently renovated (still have small finishing and decoration works), 3 bedrooms, living room, kitchen, fireplace ...
- A second stone house renovated and in good state, around  $130~\text{m}^2$ , 3~bedrooms and a large garage of  $90~\text{m}^2$ .