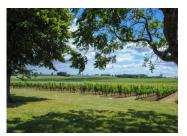

#### Land:

The total surface is around 28 hectares:

- 25.8 ha of vine under Bordeaux AOC (4.78 ha of white and 21.02 ha of red, only one block)
- 1.8 ha of land, buildings...

NOTE: Possibility to extend with 8 hectares attached.

ORGANIC Vineyard with vine grouped around buildings, vineyard in very good state, density of 4 761 vine/ha, completely restructured. Average age of 15 years, grape varieties of Merlot, Cabernet Sauvignon, Petit Verdot, Cot, Sauvignon Blanc and Gris, Muscadelle, Semillon.