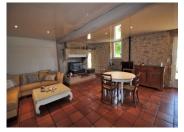

#### Buildings:

- A large outbuildings of  $850~\text{m}^2$  in very good state, including 2 cellars, a barrel cellar and a large barn for machinery. The cellar has 1268~hL concrete tanks and 1242~hL of stainless tanks.
- Main stone house of 290 m<sup>2</sup> recently renovated (still have small finishing and decoration works), 3 bedrooms, living room, kitchen, fireplace ...
- A second stone house renovated and in good state, around  $130~\text{m}^2$ , 3~bedrooms and a large garage of  $90~\text{m}^2$ .