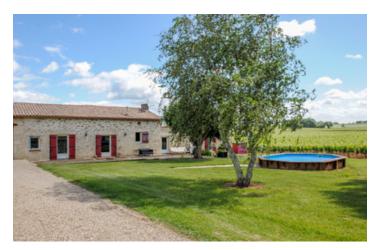

#### Buildings:

- A large outbuildings of  $850~\text{m}^2$  in very good state, including 2 cellars, a barrel cellar and a large barn for machinery. The cellar has 1268~hL concrete tanks and 1242~hL of stainless tanks.
- Main stone house of 290 m<sup>2</sup> recently renovated (still have small finishing and decoration works), 3 bedrooms, living room, kitchen, fireplace ...
- A second stone house renovated and in good state, around  $130~\text{m}^2$ , 3~bedrooms and a large garage of  $90~\text{m}^2$ .