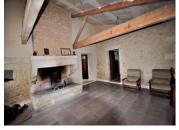

#### Buildings:

- A large outbuildings of  $850~\text{m}^2$  in very good state, including 2 cellars, a barrel cellar and a large barn for machinery. The cellar has 1268~hL concrete tanks and 1242~hL of stainless tanks.
- Main stone house of 290 m<sup>2</sup> recently renovated (still have small finishing and decoration works), 3 bedrooms, living room, kitchen, fireplace ...
- A second stone house renovated and in good state, around  $130~\text{m}^2$ , 3~bedrooms and a large garage of  $90~\text{m}^2$ .