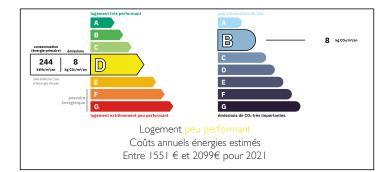

| 2           |
| Bath:       | 2           |
| Floor:      | 104 m2      |
| Plot Size:  | 1059 m2     |

## IN BRIEF

Located in the centre of Les Forges this attractive property would make a great holiday home or permanent family residence. In terms of amenities, Les Forges itself boasts both a bar & grill and a farm shop whilst for other day day to day needs Vasles is only a few minutes away by car. Within a minute or two's stroll of a superb 27 hole year round golf course with attached pool and restaurant, it would be a terrific rental property. Outside the garden is spacious but manageable with a garage and other outbuildings. There is also separate access at the rear leading to a large workshop.

The property is just off the resort itself so there is no ground rent to pay.



NB. Quoted prices relate to euro transactions. Fluctuations in exchange rates are not the responsibility of the agency or those representing it. The agency and its representatives are not authorised to make or give guarantees relating to the property. These particulars do not form part of any contract but are to be taken as a general representation of the property. Any areas, measurements or distances are approximate. Text, photographs and plans, where applicable, are for guidance only. Leggett and its representatives have not tested services, equipment or facilities and cannot guarantee the same.

Particulars for off-plan purchases are intended as a guide only. Final finishes to the property may vary. Purchasers are advised to engage a solicitor to check the plans and specifications as