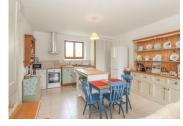

## DESCRIPTION

INSIDE: Kitchen/Living roomr 37m<sup>2</sup> Entrance hall 15m<sup>2</sup> Bedroom 20m<sup>2</sup> Bedroom 20m<sup>2</sup> Two shower rooms with WC Storage room