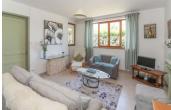

## DESCRIPTION

INSIDE: Kitchen/Living roomr 37m<sup>2</sup> Entrance hall 15m<sup>2</sup> Bedroom 20m<sup>2</sup> Bedroom 20m<sup>2</sup> Two shower rooms with WC Storage room