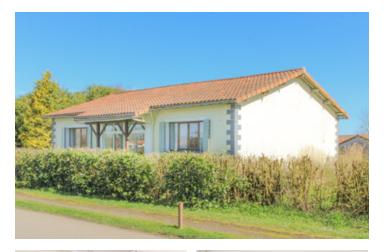

#### Spacious two-bedroom detached house with character backing onto 27 hole golf course.

FNFRGY - DPF

## IN BRIEF

Located in the centre of Les Forges this attractive property would make a great holiday home or permanent family residence. In terms of amenities, Les Forges itself boasts both a bar & grill and a farm shop whilst for other day day to day needs Vasles is only a few minutes away by car. Within a minute or two's stroll of a superb 27 hole year round golf course with attached pool and restaurant, it would be a terrific rental property. Outside the garden is spacious but manageable with a garage and other outbuildings. There is also separate access at the rear leading to a large workshop.