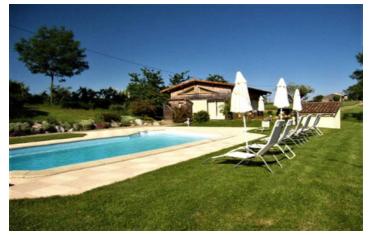

# IN BRIEF

Property of 1.5 ha with 6 gites and swimming pool located in the hilly countryside of the Pays de Cocagne, in the centre of the triangle of Pastel: Toulouse, Albi, Carcassonne and at the foot of the Montagne Noire.

pool technic house and 12 x 5m Pool

roofed car parking and storage

Latest generation Aerothermie Heating and fixed biomass wastewater treatment

Information about risks to which this property is exposed is available on the Géorisques website : https://www.georisques.gouv.fr