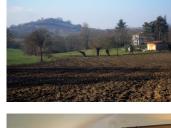

# IN BRIEF

Property of 1.5 ha with 6 gites and swimming pool located in the hilly countryside of the Pays de Cocagne, in the centre of the triangle of Pastel: Toulouse, Albi, Carcassonne and at the foot of the Montagne Noire.

### DESCRIPTION

More than 600m<sup>2</sup> living space and outbuildings of 200m<sup>2</sup> this domain offers you a lot of buisness potentiel:

I. apartment 150m<sup>2</sup> ground floor: Hall/WC, lounge, kitchen, first floor: 4 bedrooms with ensuite shower rooms