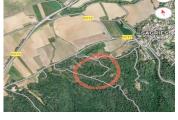

### IN BRIEF

Good opportunity for non constructible land in the garrigues 5km from Uzès.

ENERGY - DPE

DPE not required.

NB. Quoted prices relate to euro transactions. Fluctuations in exchange rates are not the responsibility of the agency or those representing it. The agency and its representatives are not authorised to make or give guarantees relating to the property. These particulars do not form part of any contract but are to be taken as a general representation of the property. Any areas, measurements or distances are approximate. Text, photographs and plans, where applicable, are for guidance only. Leggett and its representatives have not tested services, equipment or facilities and cannot guarantee the same.

## **DESCRIPTION**

For sale leisure ground

- not constructible
- flat
- with oak trees in "garrigues"
- on side of track
- without servitude
- in non-floodable zone
- 5km from Uzès direction Nîmes.

-----