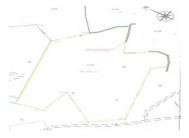

## INFORMATION

Town: Sanilhac-Sagriès

Department: Gard

Bed: 0

Bath: 0

Floor: 0 m2

Plot Size: 7617 m2

## **DESCRIPTION**

For sale leisure ground

- not constructible
- flat
- with oak trees in "garrigues"
- on side of track
- without servitude
- in non-floodable zone
- 5km from Uzès direction Nîmes.

-----