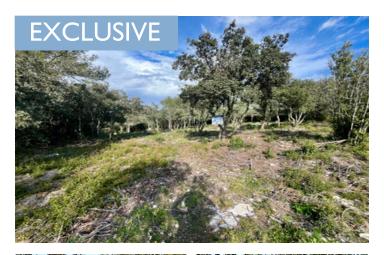

Ref: 100238RSI30 Price: 49 000 EUR

agency fees included: 6600 € TTC to be paid by the buyer (42 400 EUR without fees)

Nice piece of land (7617 m) with trees near Uzès.

### IN BRIEF

Good opportunity for non constructible land in the garrigues 5km from Uzès.

ENERGY - DPE

DPE not required.

NB. Quoted prices relate to euro transactions. Fluctuations in exchange rates are not the responsibility of the agency or those representing it. The agency and its representatives are not authorised to make or give guarantees relating to the property. These particulars do not form part of any contract but are to be taken as a general representation of the property. Any areas, measurements or distances are approximate. Text, photographs and plans, where applicable, are for guidance only. Leggett and its representatives have not tested services, equipment or facilities and cannot guarantee the same.

## **DESCRIPTION**

For sale leisure ground

- not constructible
- flat
- with oak trees in "garrigues"
- on side of track
- without servitude
- in non-floodable zone
- 5km from Uzès direction Nîmes.

-----