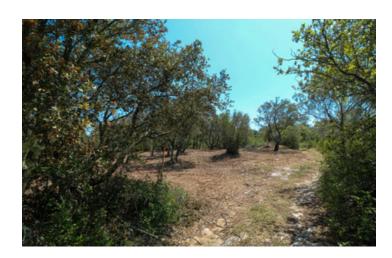

## **DESCRIPTION**

For sale leisure ground

- not constructible
- flat
- with oak trees in "garrigues"
- on side of track
- without servitude
- in non-floodable zone
- 5km from Uzès direction Nîmes.

-----