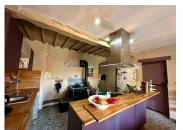

The property briefly comprises of:

Ground floor:

Living room 25m2

Entrance hall 13m2

WC 1.5m2

Kitchen/dining room 25m2 fully fitted with base and wall units

Area for renovation 26m2

First Floor