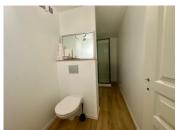

Landing 10m2

Bedroom 23m2 newly renovated with new double glazed window

Bathroom 6.5m2 with shower cubicle and back to wall WC

Bedroom 24m2

Attic bedroom 14m2 into the eaves with velux window

First floor independent studio 17.5m2 with kitchenette, living area, separate WC , sink and vanity 4.5m2 with hot water tank, mezzanine area for large bed 4.6m2