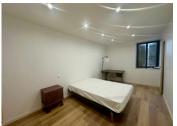

Landing 10m2

Bedroom 23m2 newly renovated with new double glazed window

Bathroom 6.5m2 with shower cubicle and back to wall WC

Bedroom 24m2

Attic bedroom 14m2 into the eaves with velux window

First floor independent studio 17.5m2 with kitchenette, living area, separate WC , sink and vanity 4.5m2 with hot water tank, mezzanine area for large bed 4.6m2