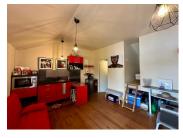

The property briefly comprises of:

Ground floor:

Living room 25m2

Entrance hall 13m2

WC 1.5m2

Kitchen/dining room 25m2 fully fitted with base and wall units

Area for renovation 26m2

First Floor