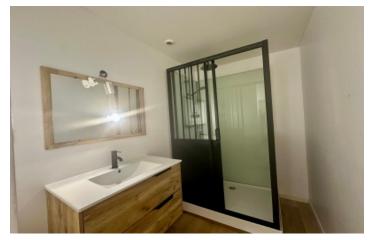

Landing 10m2

Bedroom 23m2 newly renovated with new double glazed window

Bathroom 6.5m2 with shower cubicle and back to wall WC

Bedroom 24m2

Attic bedroom 14m2 into the eaves with velux window

First floor independent studio 17.5m2 with kitchenette, living area, separate WC , sink and vanity 4.5m2 with hot water tank, mezzanine area for large bed 4.6m2