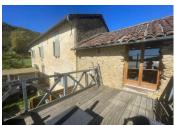

Landing 10m2

Bedroom 23m2 newly renovated with new double glazed window

Bathroom 6.5m2 with shower cubicle and back to wall WC

Bedroom 24m2

Attic bedroom 14m2 into the eaves with velux window

First floor independent studio 17.5m2 with kitchenette, living area, separate WC , sink and vanity 4.5m2 with hot water tank, mezzanine area for large bed 4.6m2

#### Exterior

Garden with courtyard, ample parking, large garage 64m2, shed, mobile home (sleeps 6 people)

All measurements are approximate

----

Information about risks to which this property is exposed is available on the Géorisques website : https://www.georisques.gouv.fr