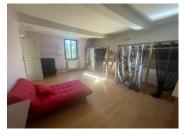

The property briefly comprises of:

Ground floor:

Living room 25m2

Entrance hall 13m2

WC 1.5m2

Kitchen/dining room 25m2 fully fitted with base and wall units

Area for renovation 26m2

First Floor