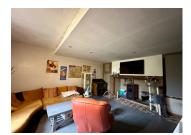

The property briefly comprises of:

Ground floor:

Living room 25m2

Entrance hall 13m2

WC 1.5m2

Kitchen/dining room 25m2 fully fitted with base and wall units

Area for renovation 26m2

First Floor